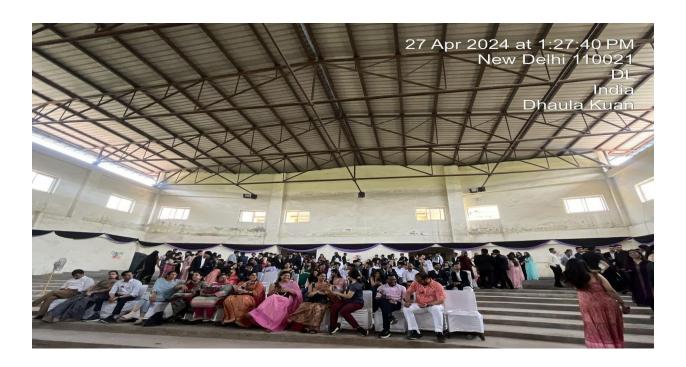

#### **REPORT**

Name of Event: Farewell – The Department of Commerce Farewell (Batch 2021-24)

**Date:** 27th April, 2024

Venue: Auditorium and Audi Lobby

The Department of Commerce, Sri Venkateswara College (SVC) bid farewell to the talented batch of students from 2021-2024 on April 27th, 2024. The event commenced with a warm welcome extended to the esteemed commerce faculty, accompanied by roses and gifts. Dr. Vinod Kumar, the Convenor of the Department of Commerce and Dr. Mamta Arora, the Teacher-in-charge of the Department of Commerce graced the stage with enlightening words, offering blessings and wishing the students luck for their future endeavors.

# PHOTOS FAREWELL 2024

Beginning of the Event and Faculty Members grace the occasion

Awarding Ms. Venky to Ms. Lovisha Makhija

Awarding Mr. Venky to Mr. Vansh Pandhi

Gifting the Department photo frame

**Talent hunt** 