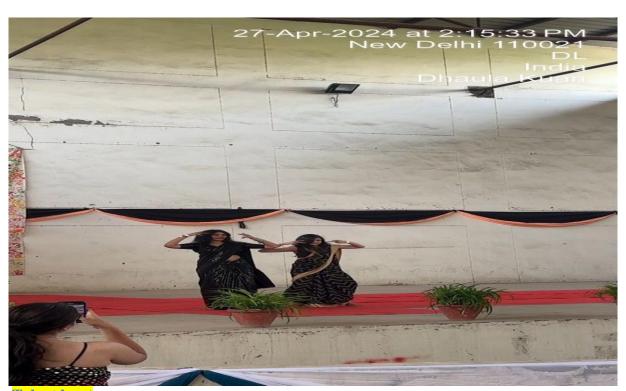

Following this, both faculty and students participated in a ramp walk, showcasing their unique styles. Mr. Vansh Pandhi and Ms. Lovisha Makhija were honored with the titles of Mr. and Ms. Venky respectively. The event continued with the Commerce Association, SVC presenting a Department photo frame to the teachers, followed by a lunch for the faculty. The Students then displayed their talents in dancing, singing, and poetry in a talent hunt round, which was thoroughly enjoyed by all. The festivities included a performance by the Com-Soc and concluded with a DJ session.