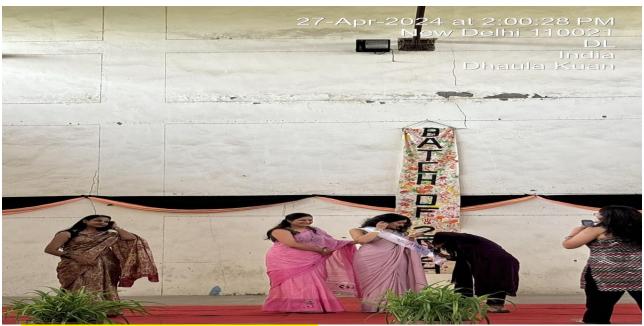

Following this, both faculty and students participated in a ramp walk, showcasing their unique styles. Mr. Vansh Pandhi and Ms. Lovisha Makhija were honored with the titles of Mr. and Ms. Venky respectively. The event continued with the Commerce Association, SVC presenting a Department photo frame to the teachers, followed by a lunch for the faculty. The Students then displayed their talents in dancing, singing, and poetry in a talent hunt round, which was thoroughly enjoyed by all. The festivities included a performance by the Com-Soc and concluded with a DJ session.

# PHOTOS FAREWELL 2024

Beginning of the Event and Faculty Members grace the occasion

Awarding Ms. Venky to Ms. Lovisha Makhija

Awarding Mr. Venky to Mr. Vansh Pandhi

Gifting the Department photo frame

**Talent hunt** 