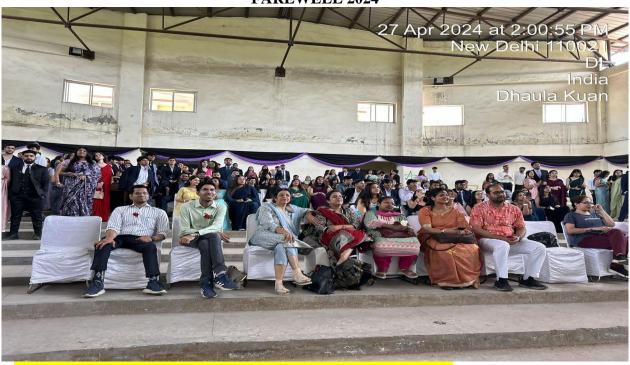

#### **REPORT**

Name of Event: Farewell – The Department of Commerce Farewell (Batch 2021-24)

**Date:** 27th April, 2024

Venue: Auditorium and Audi Lobby

The Department of Commerce, Sri Venkateswara College (SVC) bid farewell to the talented batch of students from 2021-2024 on April 27th, 2024. The event commenced with a warm welcome extended to the esteemed commerce faculty, accompanied by roses and gifts. Dr. Vinod Kumar, the Convenor of the Department of Commerce and Dr. Mamta Arora, the Teacher-in-charge of the Department of Commerce graced the stage with enlightening words, offering blessings and wishing the students luck for their future endeavors.

Following this, both faculty and students participated in a ramp walk, showcasing their unique styles. Mr. Vansh Pandhi and Ms. Lovisha Makhija were honored with the titles of Mr. and Ms. Venky respectively. The event continued with the Commerce Association, SVC presenting a Department photo frame to the teachers, followed by a lunch for the faculty. The Students then displayed their talents in dancing, singing, and poetry in a talent hunt round, which was thoroughly enjoyed by all. The festivities included a performance by the Com-Soc and concluded with a DJ session.

Following the celebrations, everyone indulged in a buffet lunch. Finally, seniors were presented with grad caps, thank-you notes, and gifts from their juniors, creating lasting memories captured in numerous photographs.

# PHOTOS FAREWELL 2024

Beginning of the Event and Faculty Members grace the occasion

Awarding Ms. Venky to Ms. Lovisha Makhija

Awarding Mr. Venky to Mr. Vansh Pandhi

Gifting the Department photo frame

**Talent hunt** 