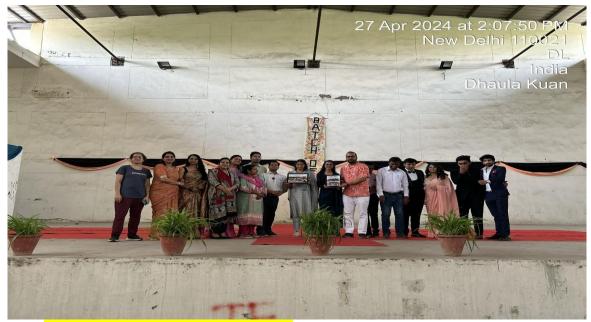

#### **REPORT**

Name of Event: Farewell – The Department of Commerce Farewell (Batch 2021-24)

**Date:** 27th April, 2024

Venue: Auditorium and Audi Lobby

The Department of Commerce, Sri Venkateswara College (SVC) bid farewell to the talented batch of students from 2021-2024 on April 27th, 2024. The event commenced with a warm welcome extended to the esteemed commerce faculty, accompanied by roses and gifts. Dr. Vinod Kumar, the Convenor of the Department of Commerce and Dr. Mamta Arora, the Teacher-in-charge of the Department of Commerce graced the stage with enlightening words, offering blessings and wishing the students luck for their future endeavors.

Following this, both faculty and students participated in a ramp walk, showcasing their unique styles. Mr. Vansh Pandhi and Ms. Lovisha Makhija were honored with the titles of Mr. and Ms. Venky respectively. The event continued with the Commerce Association, SVC presenting a Department photo frame to the teachers, followed by a lunch for the faculty. The Students then displayed their talents in dancing, singing, and poetry in a talent hunt round, which was thoroughly enjoyed by all. The festivities included a performance by the Com-Soc and concluded with a DJ session.