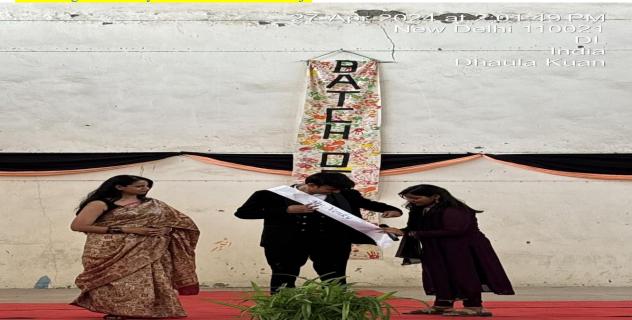

Following this, both faculty and students participated in a ramp walk, showcasing their unique styles. Mr. Vansh Pandhi and Ms. Lovisha Makhija were honored with the titles of Mr. and Ms. Venky respectively. The event continued with the Commerce Association, SVC presenting a Department photo frame to the teachers, followed by a lunch for the faculty. The Students then displayed their talents in dancing, singing, and poetry in a talent hunt round, which was thoroughly enjoyed by all. The festivities included a performance by the Com-Soc and concluded with a DJ session.

# PHOTOS FAREWELL 2024

Beginning of the Event and Faculty Members grace the occasion

Awarding Ms. Venky to Ms. Lovisha Makhija

Awarding Mr. Venky to Mr. Vansh Pandhi

Gifting the Department photo frame

**Talent hunt** 